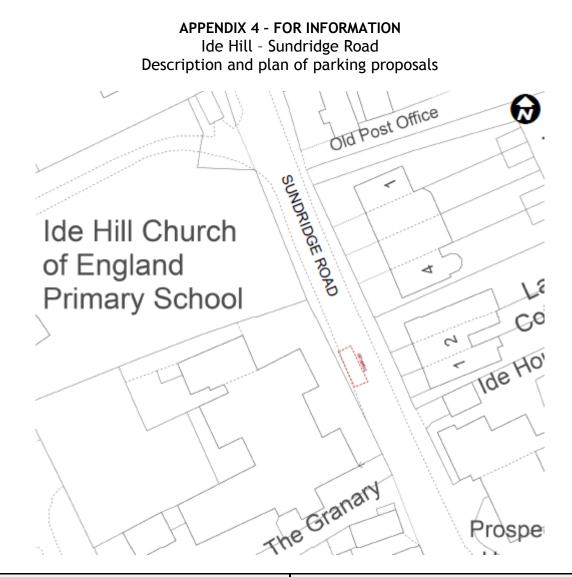

| LOCATION DESCRIPTION                                                              | PROPOSED CHANGES                                                                                                                                                                                                                                                               |
|-----------------------------------------------------------------------------------|--------------------------------------------------------------------------------------------------------------------------------------------------------------------------------------------------------------------------------------------------------------------------------|
| SUNDRIDGE ROAD<br>West side, outside Ide Hill Church of England<br>Primary School | Inclusion of an existing marked disabled persons<br>parking bay in TRO 2013 Amendment 40, thereby<br>making it available for parking only by vehicles<br>displaying a valid disabled persons blue badge<br>from Monday to Friday, between 8.30am and<br>9.30am and 3pm and 4pm |